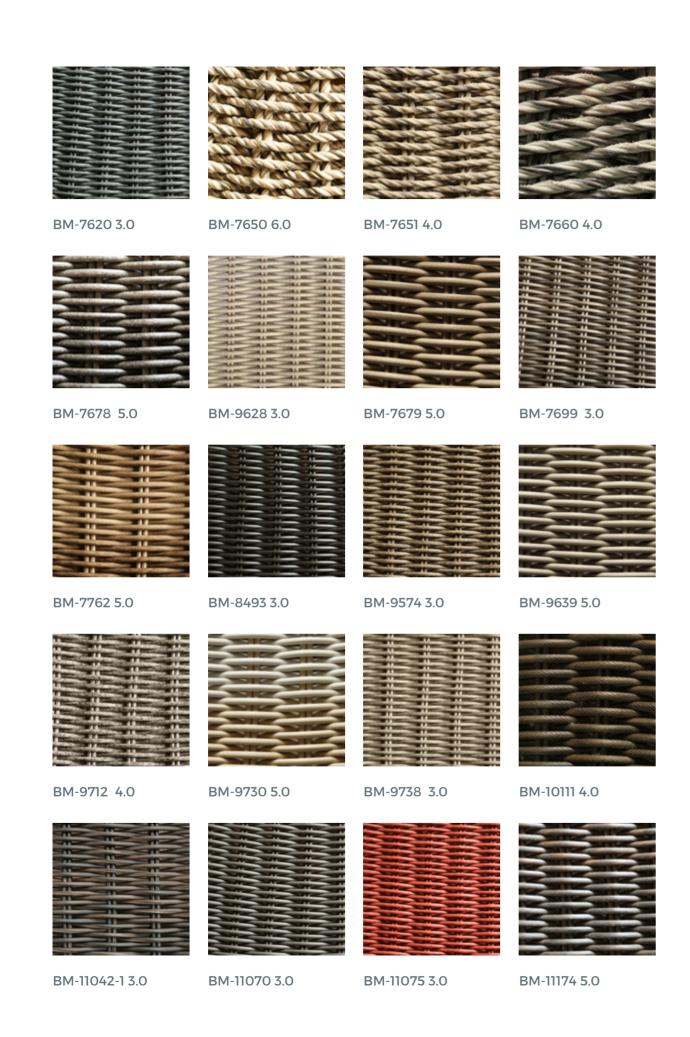

M-9587 6\*3.0



BM-9599 6\*3.0



BM-9613 7\*2.8



BM-9682 8\*3.5



BM-9746 12\*4.0



BM-9756 8\*3.5



BM-9758 7\*3.0



BM-30264 12\*6.5



BM-30659 9.5\*4.5



BM-31011 7\*3.5



BM-31281 6\*2.5



BM-31340 9\*3.5



BM-31413 6\*3.0

BM-31476 6\*3.0



BM-31430 15\*4.0

BM-31569 9\*4.0





BM-31431 15\*4.0



BM-31606 6.5\*2.5



BM-31446 12\*2.0

BM-31637 12\*4.5



BM-31710 7.5\*3.5



BM-31712 7.5\*3.5



BM-31732 12\*3.0



BM-31734 7.5\*3.0



BM-31739 12\*4.0



BM-31740 15\*4.0



BM-31748 5\*3.5



BM-31809 7\*3.5



BM-31855 5\*3.5



BM-31855 12\*3.5



BM-81006 7\*3.5



BM-9810-1 8x1.5



BM-9878 7x3.5



BM-9898 7x3.0



BM-7977 8x2.8



BM-7981 8x3.5



BM-32442 13.5x2.8



BM-32499 12x2.8



BM-70090 8x2.2



BM-70186 7x3

# PE Rattan

#### **Round Collection**









# PE Rattan

**Sea Grass Collection** 











BM-7911 5.0

BM-9567 5.0

BM-9799 22\*0.7

BM-9825 5.0









BM-9898 5.0

BM-9981 20\*0.7

BM-31850 5.0

BM-32348 20\*0.6









BM-70087 25\*1.0

BM-90031 25\*0.9

BM-31689 25x0.9

BM-7726 25\*0.9









BM-9651 23\*1.0

BM-9750 25\*0.9

BM-31639 25\*0.9

BM-32263 22x0.8









BM-31658 12\*1.5

BM-31817 25\*0.9

BM-31639 25x0.9

BM-32348 22x0.6





#### **Plastic Wood Slat Size**

Width X Thickness (mm)

| 15      | 20       |
|---------|----------|
| 38*15mm | 55*20mm  |
| 50*15mm | 65*20mm  |
| 55*15mm | 70*20mm  |
| 60*15mm | 80*20mm  |
| 65*15mm | 90*20mm  |
| 70*15mm | 100*20mm |
| 95*15mm | 110*20mm |
|         |          |

# Plastic Wood



BMBC-4707CF



BMBC-5708CH



BMBC-5617FC



BMBC-4421B



BMBC-6724BC



BMB