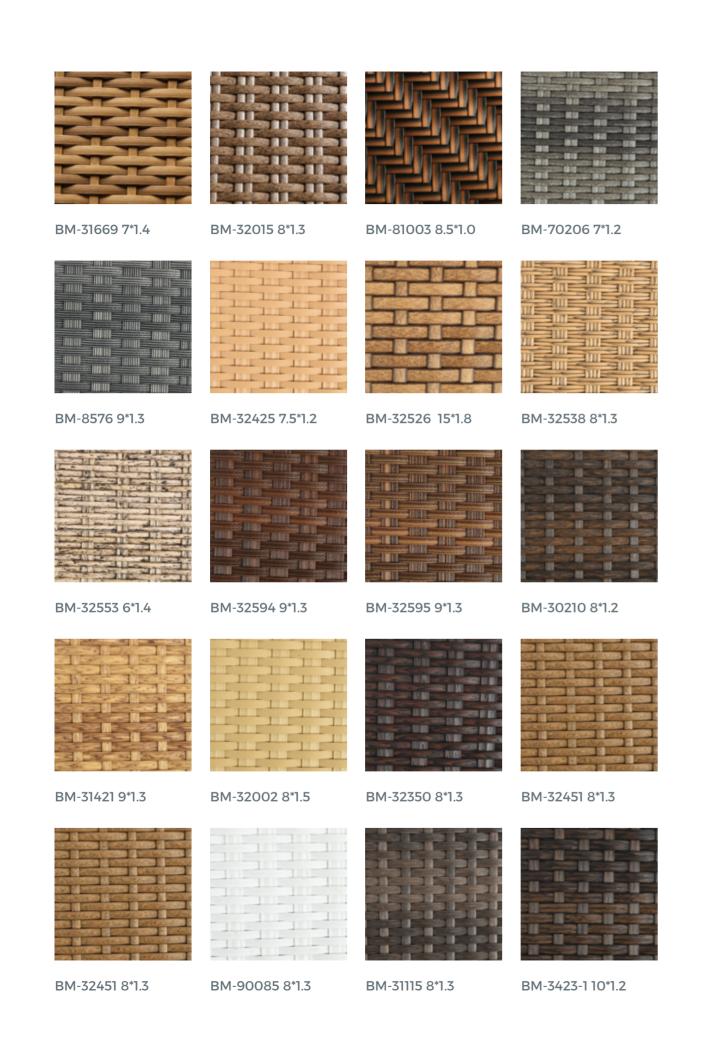

PE Rattan

Size Overview

### T R D T T a t t a D

//
Any other sizes, colors and textures can be customized accordingly.
//

**Flat Collection** 

BM-7733 8\*1.3

BM-7635 7\*1.5

BM-7642 7.5\*1.4

BM-7732 9\*1.2

BM-9677 15\*1.4