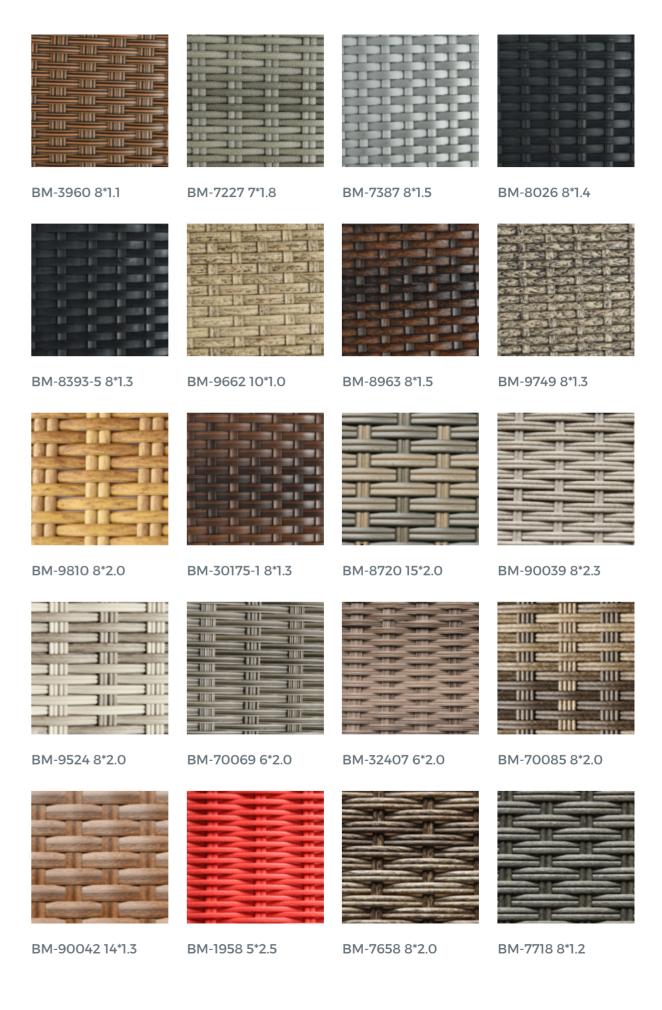

PE Rattan

Size Overview

### T R D T T a t t a D

//
Any other sizes, colors and textures can be customized accordingly.
//

**Flat Collection** 

BM-7733 8\*1.3

BM-7635 7\*1.5

BM-7642 7.5\*1.4

BM-7732 9\*1.2

BM-9677 15\*1.4