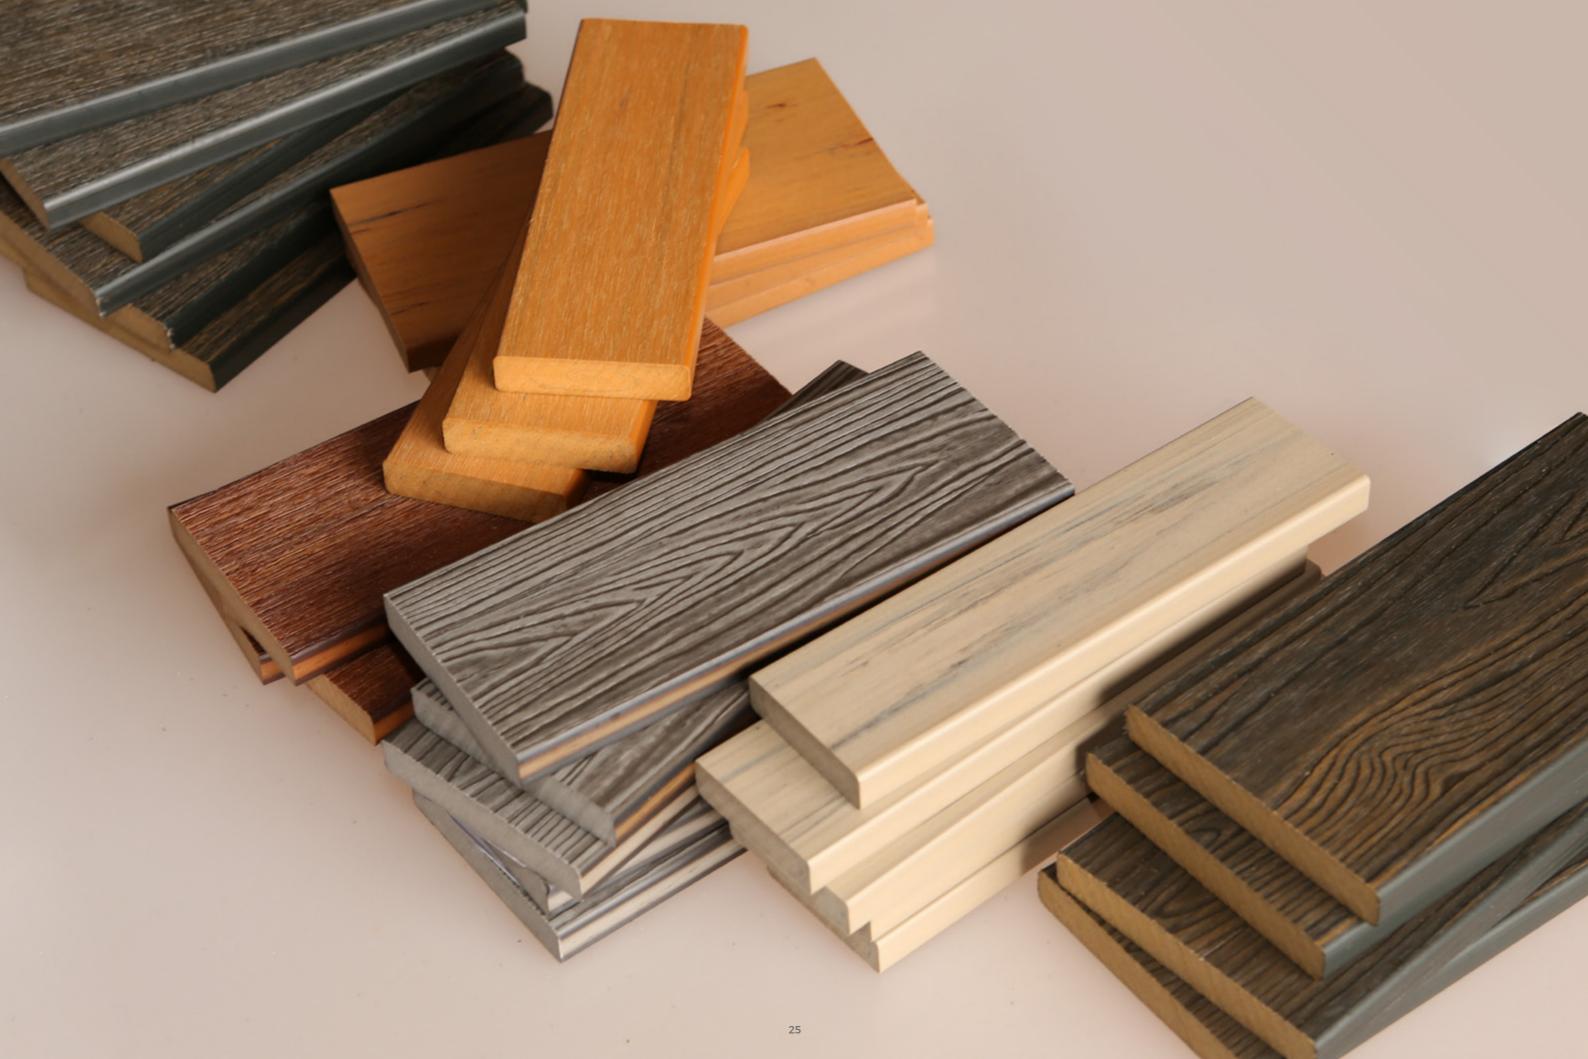

#### **Plastic Wood Slat Size**

Width X Thickness (mm)

| 15      | 20       |
|---------|----------|
| 38*15mm | 55*20mm  |
| 50*15mm | 65*20mm  |
| 55*15mm | 70*20mm  |
| 60*15mm | 80*20mm  |
| 65*15mm | 90*20mm  |
| 70*15mm | 100*20mm |
| 95*15mm | 110*20mm |
|         |          |

# Plastic Wood

BMBC-4707CF

BMBC-5708CH

BMBC-5617FC

BMBC-4421B

BMBC-6724BC

BMBC-101A

BMBC-411FC