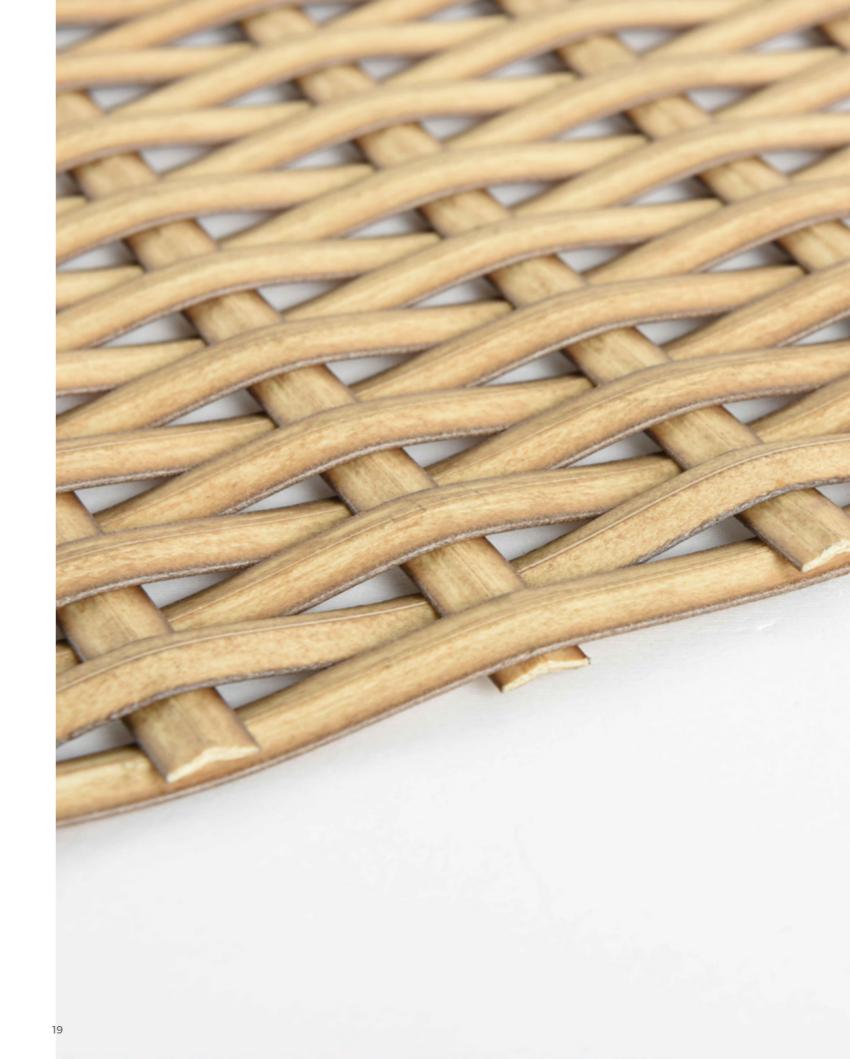

PE Rattan

Size Overview

### T R D T T a t t a D

//
Any other sizes, colors and textures can be customized accordingly.
//

**Flat Collection** 

BM-7733 8\*1.3

BM-7635 7\*1.5

BM-7642 7.5\*1.4

BM-7732 9\*1.2

BM-9677 15\*1.4