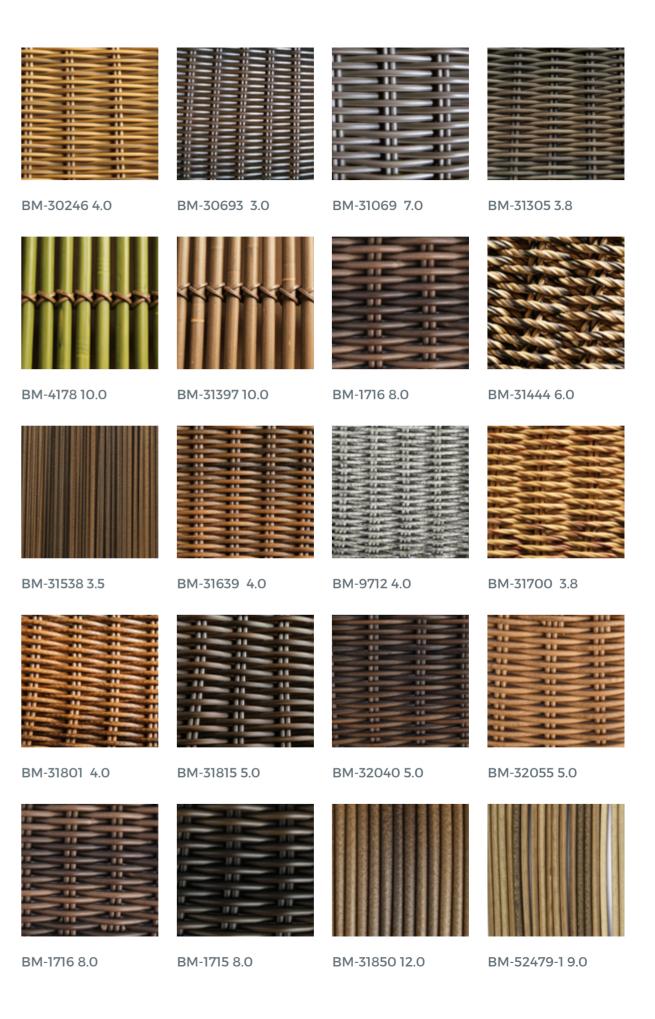

PE Rattan

Size Overview

### T R D T T a t t a D

//
Any other sizes, colors and textures can be customized accordingly.
//

**Flat Collection** 

BM-7733 8\*1.3

BM-7635 7\*1.5

BM-7642 7.5\*1.4

BM-7732 9\*1.2

BM-9677 15\*1.4