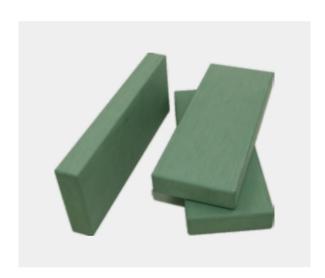

#### **Plastic Wood Slat Size**

Width X Thickness (mm)

| 15      | 20       |
|---------|----------|
| 38*15mm | 55*20mm  |
| 50*15mm | 65*20mm  |
| 55*15mm | 70*20mm  |
| 60*15mm | 80*20mm  |
| 65*15mm | 90*20mm  |
| 70*15mm | 100*20mm |
| 95*15mm | 110*20mm |
|         |          |