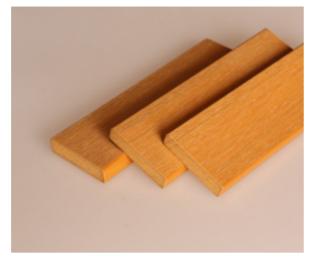

**Plastic Wood** 

46

**Plastic Accessory** 

#### **Plastic Wood Slat Size**

Width X Thickness (mm)

| 15      | 20       |
|---------|----------|
| 38*15mm | 55*20mm  |
| 50*15mm | 65*20mm  |
| 55*15mm | 70*20mm  |
| 60*15mm | 80*20mm  |
| 65*15mm | 90*20mm  |
| 70*15mm | 100*20mm |
| 95*15mm | 110*20mm |
|         |          |