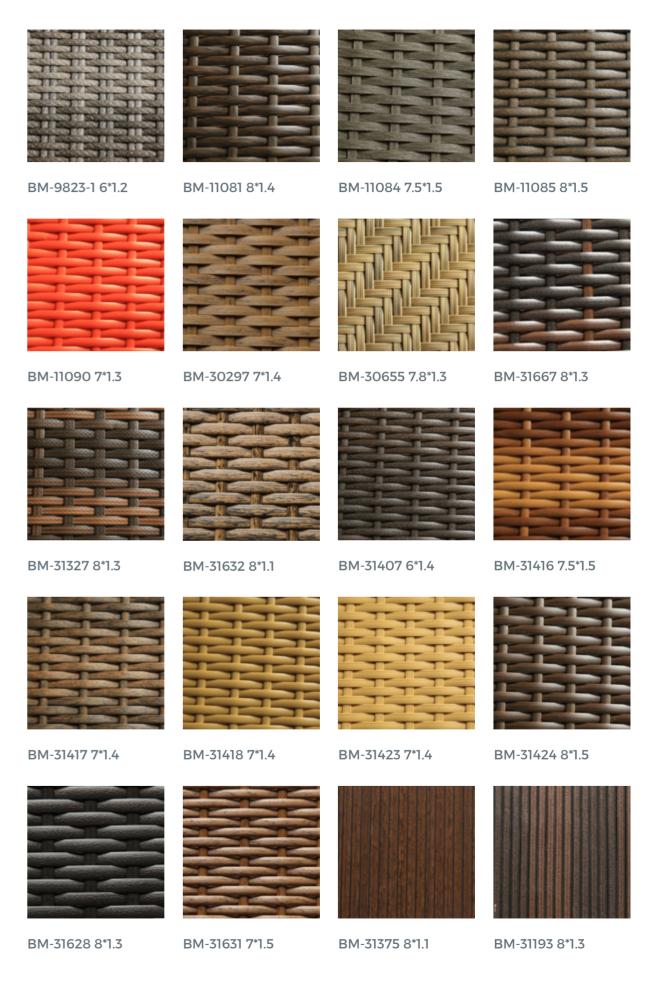

PE Rattan

Size Overview

### T R D T T a t t a D

//
Any other sizes, colors and textures can be customized accordingly.
//

**Flat Collection** 

BM-7733 8\*1.3

BM-7635 7\*1.5

BM-7642 7.5\*1.4

BM-7732 9\*1.2

BM-9677 15\*1.4