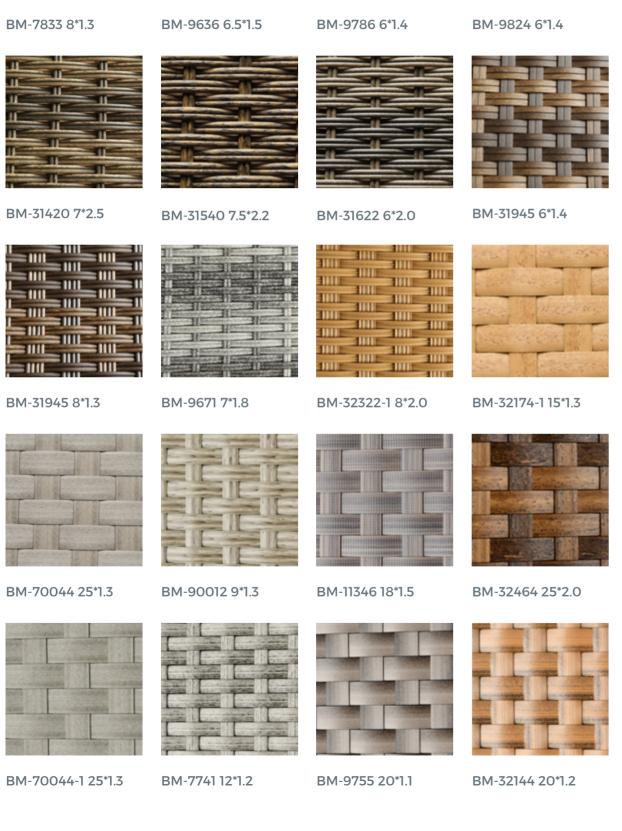

PE Rattan

Size Overview

### T R D T T a t t a D

//
Any other sizes, colors and textures can be customized accordingly.
//

**Flat Collection** 

BM-7733 8\*1.3

BM-7635 7\*1.5

BM-7642 7.5\*1.4

BM-7732 9\*1.2

BM-9677 15\*1.4

BM-7602 11\*1.2

BM-9730 12\*1.2

BM-30175-1 16\*1.3

BM-30203 13.5\*1.4

BM-30484-112\*2.2

BM-31453 30\*0.9

BM-31480 20\*1.2

BM-31489 13\*1.8

BM-31489-1 13\*1.8

BM-31645 15\*1.6

BM-31665 20\*1.3

BM-32030 12\*1.7

BM-31118 18\*1.5

BM-7741 12\*1.2

BM-30203 13.5\*1.4

BM-31729 18\*1.5

BM-8744 11\*1.2

BM-8758 30\*1.6

BM-9677-1 15\*1.4

BM-9838 12\*1.7

BM-32402 25\*1.1

BM-32582 30\*1.8

**Half Moon Collection** 

BM-32436 7\*2.5