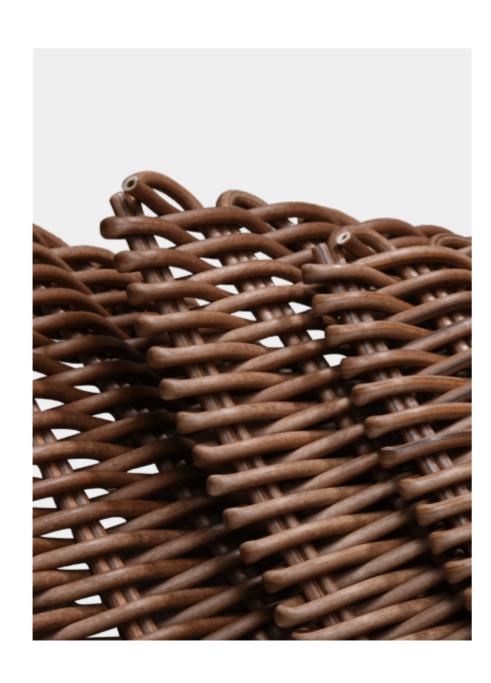

BM-9587 6\*3.0



BM-9599 6\*3.0



BM-9613 7\*2.8



BM-9682 8\*3.5



BM-9746 12\*4.0



BM-9756 8\*3.5



BM-9758 7\*3.0



BM-30264 12\*6.5



BM-30659 9.5\*4.5



BM-31011 7\*3.5



BM-31281 6\*2.5



BM-31340 9\*3.5



BM-31413 6\*3.0

BM-31476 6\*3.0



BM-31430 15\*4.0

BM-31569 9\*4.0





BM-31431 15\*4.0



BM-31606 6.5\*2.5



BM-31446 12\*2.0

BM-31637 12\*4.5



BM-31710 7.5\*3.5



BM-31712 7.5\*3.5



BM-31732 12\*3.0



BM-31734 7.5\*3.0



BM-31739 12\*4.0



BM-31740 15\*4.0



BM-31748 5\*3.5



BM-31809 7\*3.5



BM-31855 5\*3.5



BM-31855 12\*3.5



BM-81006 7\*3.5



BM-9810-1 8x1.5



BM-9878 7x3.5



BM-9898 7x3.0



BM-7977 8x2.8



BM-7981 8x3.5



BM-32442 13.5x2.8



BM-32499 12x2.8



BM-70090 8x2.2



BM-70186 7x3

# PE Rattan

#### **Round Collection**









# PE Rattan

**Sea Grass Collection** 











BM-7911 5.0

BM-9567 5.0

BM-9799 22\*0.7

BM-9825 5.0









BM-9898 5.0

BM-9981 20\*0.7

BM-31850 5.0

BM-32348 20\*0.6









BM-70087 25\*1.0

BM-90031 25\*0.9

BM-31689 25x0.9

BM-7726 25\*0.9









BM-9651 23\*1.0

BM-9750 25\*0.9

BM-31639 25\*0.9

BM-32263 22x0.8









BM-31658 12\*1.5

BM-31817 25\*0.9

BM-31639 25x0.9

BM-32348 22x0.6





#### **Plastic Wood Slat Size**

Width X Thickness (mm)

| 15      | 20       |
|---------|----------|
| 38*15mm | 55*20mm  |
| 50*15mm | 65*20mm  |
| 55*15mm | 70*20mm  |
| 60*15mm | 80*20mm  |
| 65*15mm | 90*20mm  |
| 70*15mm | 100*20mm |
| 95*15mm | 110*20mm |
|         |          |

# Plastic Wood



BMBC-4707CF



BMBC-5708CH



BMBC-5617FC



BMBC-4421B



BMBC-6724BC