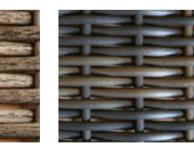

# PE Rattan

**Sea Grass Collection** 

BM-7911 5.0

BM-9567 5.0

BM-9799 22\*0.7

BM-9825 5.0

BM-9898 5.0

BM-9981 20\*0.7

BM-31850 5.0

BM-32348 20\*0.6

BM-70087 25\*1.0

BM-90031 25\*0.9

BM-31689 25x0.9

BM-7726 25\*0.9

BM-9651 23\*1.0

BM-9750 25\*0.9

BM-31639 25\*0.9

BM-32263 22x0.8

BM-31658 12\*1.5

BM-31817 25\*0.9

BM-31639 25x0.9

BM-32348 22x0.6