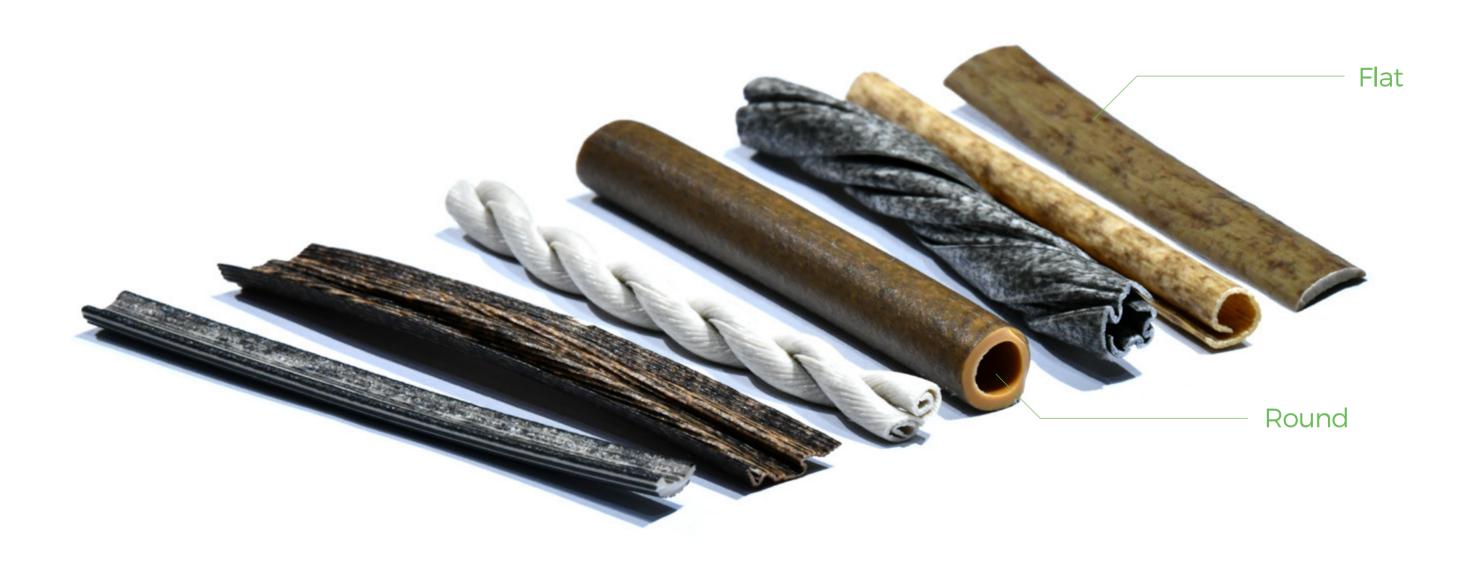

PE Rattan

Size Overview

### T R D T T a t t a D

//
Any other sizes, colors and textures can be customized accordingly.
//

**Flat Collection** 

BM-7733 8\*1.3

BM-7635 7\*1.5

BM-7642 7.5\*1.4

BM-7732 9\*1.2

BM-9677 15\*1.4

#### **Round Collection**