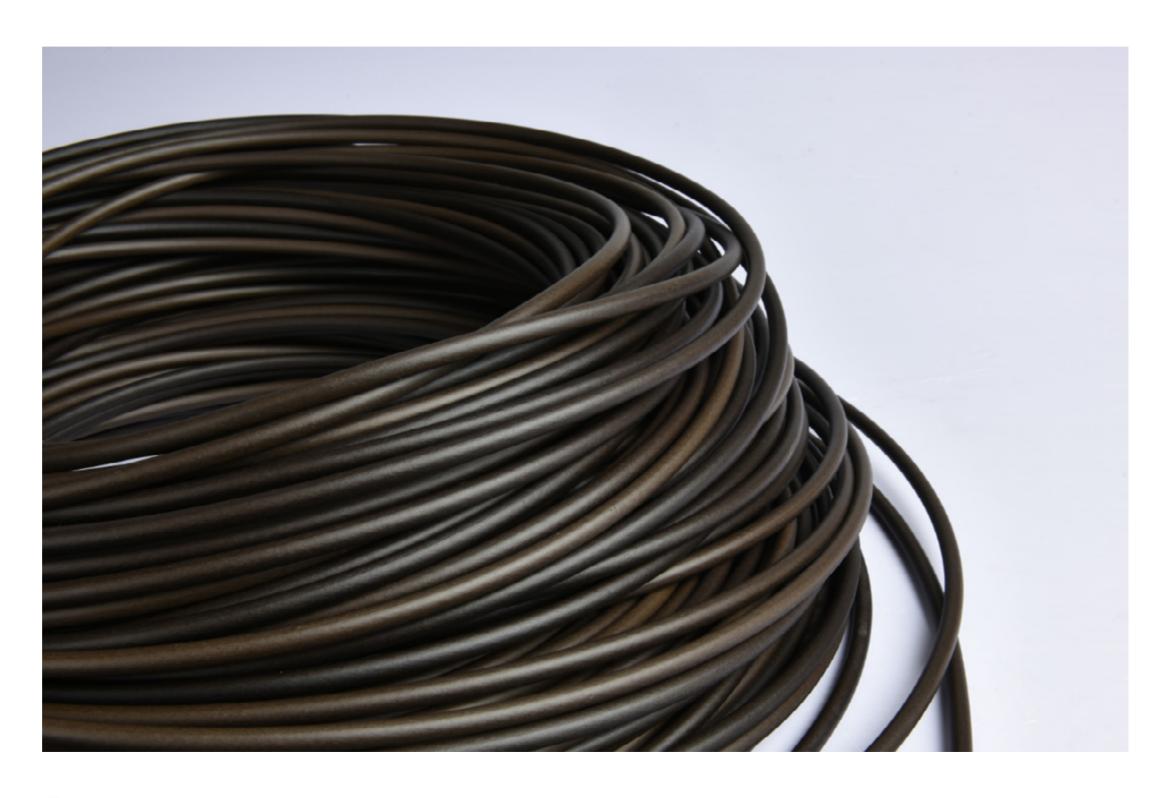

PE Rattan

Size Overview

### T R D T T a t t a D

//
Any other sizes, colors and textures can be customized accordingly.
//

**Flat Collection** 

BM-7733 8\*1.3

BM-7635 7\*1.5

BM-7642 7.5\*1.4

BM-7732 9\*1.2

BM-9677 15\*1.4