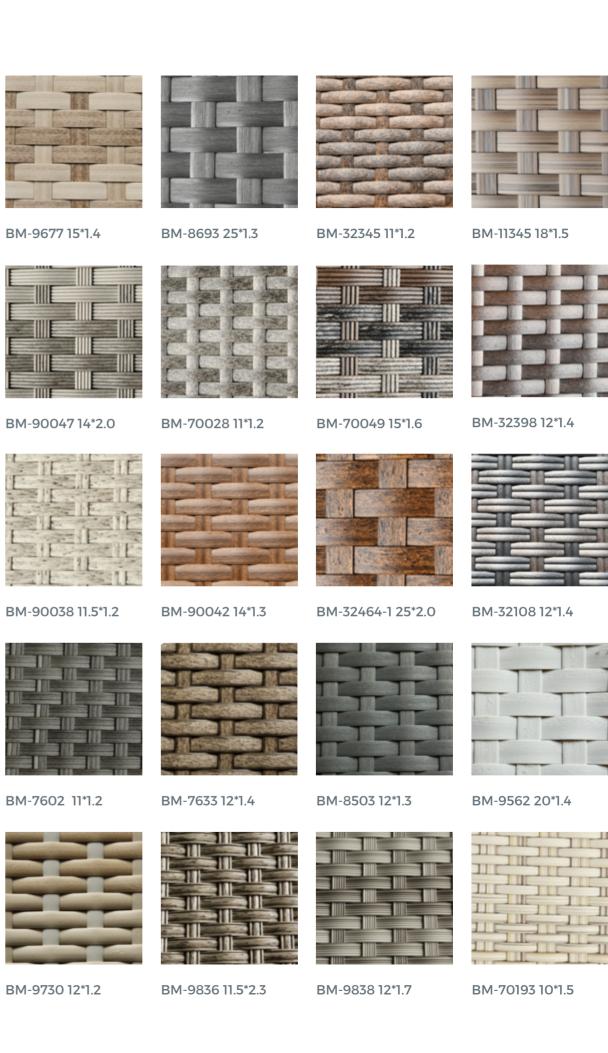

#### **Round Collection**

BM-7602 11\*1.2

BM-9730 12\*1.2

BM-30175-1 16\*1.3

BM-30203 13.5\*1.4

BM-30484-112\*2.2

BM-31453 30\*0.9

BM-31480 20\*1.2

BM-31489 13\*1.8

BM-31489-1 13\*1.8

BM-31645 15\*1.6

BM-31665 20\*1.3

BM-32030 12\*1.7

BM-31118 18\*1.5

BM-7741 12\*1.2

BM-30203 13.5\*1.4

BM-31729 18\*1.5

BM-8744 11\*1.2

BM-8758 30\*1.6

BM-9677-1 15\*1.4

BM-9838 12\*1.7

BM-32402 25\*1.1

BM-32582 30\*1.8

**Half Moon Collection** 

BM-32436 7\*2.5